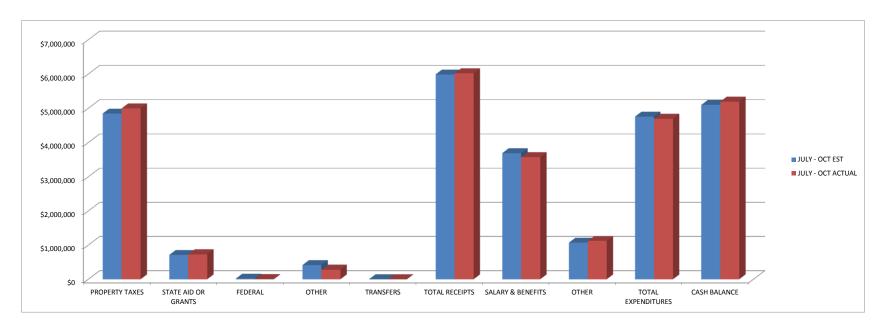

|                   | PROPERTY    | STATE AID |          |           |           | TOTAL       |                   |             | TOTAL        |              |
|-------------------|-------------|-----------|----------|-----------|-----------|-------------|-------------------|-------------|--------------|--------------|
| MONTH             | TAXES       | OR GRANTS | FEDERAL  | OTHER     | TRANSFERS | RECEIPTS    | SALARY & BENEFITS | OTHER       | EXPENDITURES | CASH BALANCE |
| JULY - OCT EST    | \$4,845,987 | \$711,057 | \$18,006 | \$413,547 | \$0       | \$5,988,597 | \$3,691,095       | \$1,070,127 | \$4,761,222  | \$5,100,854  |
| JULY - OCT ACTUAL | \$4,997,340 | \$731,900 | \$9,919  | \$282,153 | \$0       | \$6,021,312 | \$3,575,363       | \$1,122,619 | \$4,697,982  | \$5,196,819  |